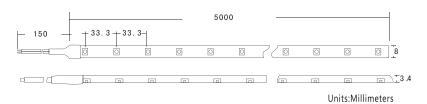

# **SIZE**

| Appearance parameters    |                               |
|--------------------------|-------------------------------|
| Size                     | 8mm*5000mm                    |
| LED Color                | CW/WW/R/G/B/Y                 |
| Fixed way                | 3M                            |
| Environmental parameters |                               |
| Working<br>Temperature   | <b>-20</b> °C− <b>+50</b> °C  |
| Storage<br>Temperature   | <b>-30</b> °C - <b>+60</b> °C |
| waterproof               | IP65                          |
| Warranty                 | 24Months                      |