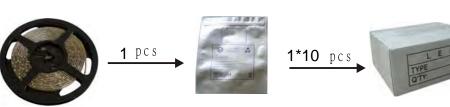

# PACKING INFORMATION

| Electrostatic bag size | 200*260mm     |
|------------------------|---------------|
| Outside packing carton | 225*265*115mm |
| Packing Qty            | 10PCS         |
| Net weight             | 1.8kg/1Box    |
| Gross weight           | 2kg           |