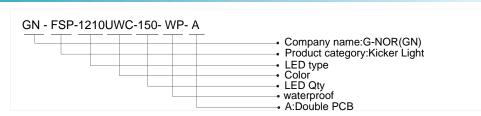

# **LED Strip Lights**

## **INTRODUCTION**

### Features:

- 1.Super-bright, Low power consumption of SMD LED
- 2. Linear separable LED strip light on the flexible PCB with self-adhesive back
- 3. Energy Saving, Long lifespan of SMD LED (>50, 000hours)
- 4. Each unit of 3 LEDs can be cut out at regular segments without damaging the rest ribbon.
- 5. Use ultra-thin and flexible PCB, the thickness for non-waterproof is 2.2mm and thickness for waterproof is 3.4mm

# Applications:

- 1. Car decoration
- 2. Architectural decorative lighting
- 3. Archway, canopy and bridge edge lighting
- 4. Amusement park
- 5. Emergency hallway lighting
- 6. Auditorium walkway lighting
- 7. Stairway accent lighting
- 8. Channel letter lighting





GN - FSP-1210UWC-150- WP- A

## **NAMING RULES**



## **SPECIFICATIONS**

| Light source parameters |               |
|-------------------------|---------------|
| LED type                | SMD 1210      |
| Angle(⊕)                | 120°          |
| LED Qty                 | 150PCS        |
| Life Span               | >50,000 hours |
| Electrical parameters   |               |
| Luminous<br>flux(lm)    | 160lm/m       |
| Voltage                 | 12VDC         |
| Power                   | 2.2w/m        |

| Appearance parameters    |                               |
|--------------------------|-------------------------------|
| Size                     | 8mm*5000mm                    |
| LED Color                | CW/WW/R/G/B/Y                 |
| Fixed way                | 3M                            |
| Environmental parameters |