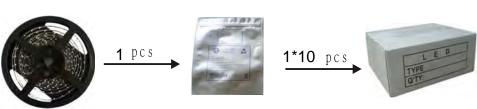

### PACKING INFORMATION

| Electrostatic bag size | 200*260mm     |
|------------------------|---------------|
| Outside packing carton | 225*265*115mm |
| Packing Qty            | 10PCS         |
| Net weight             | 0.9kg/1Box    |
| Gross weight           | 1.1kg         |