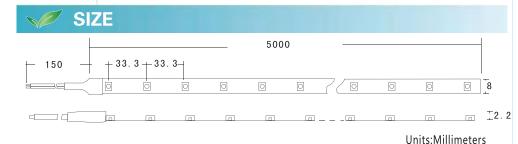

#### **SPECIFICATIONS**

| Light source parameters |               |
|-------------------------|---------------|
| LED type                | SMD 1210      |
| Angle(⊕)                | 120°          |
| LED Qty                 | 150PCS        |
| Life Span               | >50,000 hours |
| Electrical parameters   |               |
| Luminous<br>flux(lm)    | 160lm/m       |
| Voltage                 | 12VDC         |
| Power                   | 2.2w/m        |

| Appearance parameters    |                               |
|--------------------------|-------------------------------|
| Size                     | 8mm*5000mm                    |
| LED Color                | CW/WW/R/G/B/Y                 |
| Fixed way                | 3M                            |
| Environmental parameters |                               |
| Working<br>Temperature   | <b>-20</b> °C - <b>+50</b> °C |
| Storage<br>Temperature   | -30°C- +60°C                  |
| waterproof               | IP65                          |
| Warranty                 | 24Months                      |