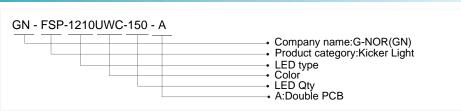

# **LED Strip Lights**



#### **INTRODUCTION**

#### Features:

- 1.Super-bright, Low power consumption of SMD LED
- 2. Linear separable LED strip light on the flexible PCB with self-adhesive back
- 3. Energy Saving, Long lifespan of SMD LED (>50, 000hours)
- 4. Each unit of 3 LEDs can be cut out at regular segments without damaging the rest ribbon.
- 5. Use ultra-thin and flexible PCB, the thickness for non-waterproof is 2.2mm and thickness for waterproof is 3.4mm

#### Applications:

- 1. Car decoration
- 2. Architectural decorative lighting
- 3. Archway, canopy and bridge edge lighting
- 4. Amusement park
- 5. Emergency hallway lighting
- 6. Auditorium walkway lighting
- 7. Stairway accent lighting
- 8. Channel letter lighting





GN - FSP-1210UWC-150--A

## NAMING RULES





#### **SPECIFICATIONS**

| Light source parameters |               |
|-------------------------|---------------|
| LED type                | SMD 1210      |
| Angle(⊕)                | 120°          |
| LED Qty                 | 150PCS        |
| Life Span               | >50,000 hours |
| Electrical parameters   |               |
| Luminous<br>flux(lm)    | 160lm/m       |
| Voltage                 | 12VDC         |
| Power                   | 2.2w/m        |

| Appearance parameters    |                               |
|--------------------------|-------------------------------|
| Size                     | 8mm*5000mm                    |
| LED Color                | CW/WW/R/G/B/Y                 |
| Fixed way                | 3M                            |
| Environmental parameter