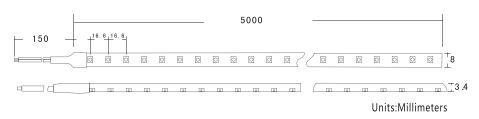

## **SIZE**

| Appearance parameters    |                              |
|--------------------------|------------------------------|
| Size                     | 8mm*5000mm                   |
| LED Color                | CW/WW/R/G/B/Y                |
| Fixed way                | 3M                           |
| Environmental parameters |                              |
| Working<br>Temperature   | <b>-20</b> °C− <b>+50</b> °C |
| Storage<br>Temperature   | -30°C- +60°C                 |
| waterproof               | IP65                         |
| Warranty                 | 24Months                     |