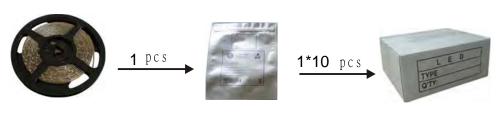

### PACKING INFORMATION

| Electrostatic bag size | 200*260mm     |
|------------------------|---------------|
| Outside packing carton | 225*265*115mm |
| Packing Qty            | 10PCS         |
| Net weight             | 2kg/1Box      |
| Gross weight           | 2.2kg         |