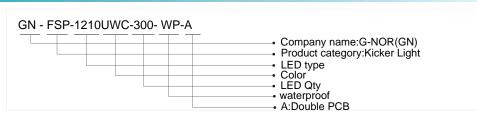

# **LED Strip Lights**



### **INTRODUCTION**

### Features:

- 1.Super-bright, Low power consumption of SMD LED
- 2. Linear separable LED strip light on the flexible PCB with self-adhesive back
- 3. Energy Saving, Long lifespan of SMD LED (>50, 000hours)
- 4. Each unit of 3 LEDs can be cut out at regular segments without damaging the rest ribbon.
- 5. Use ultra-thin and flexible PCB, the thickness for non-waterproof is 2.2mm and thickness for waterproof is 3.4mm

### Applications:

- 1. Car decoration
- 2. Architectural decorative lighting
- 3. Archway, canopy and bridge edge lighting
- 4. Amusement park
- 5. Emergency hallway lighting
- 6. Auditorium walkway lighting
- 7. Stairway accent lighting
- 8. Channel letter lighting



GN - FSP-1210UWC-300- WP-A

### **NAMING RULES**





### **SPECIFICATIONS**

| Light source parameters |               |
|-------------------------|---------------|
| LED type                | SMD 1210      |
| Angle(⊕)                | 120°          |
| LED Qty                 | 300PCS        |
| Life Span               | >50,000 hours |
| Electrical parameters   |               |
| Luminous<br>flux(lm)    | 320lm/m       |
| Voltage                 | 12VDC         |
| Power                   | 4.3w/m        |

| Appearance parameters    |                              |
|--------------------------|------------------------------|
| Size                     | 8mm*5000mm                   |
| LED Color                | CW/WW/R/G/B/Y                |
| Fixed way                | 3M                           |
| Environmental parameters |