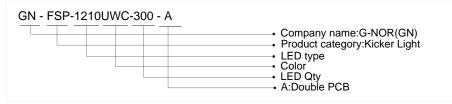

# **LED Strip Lights**

#### INTRODUCTION

#### Features:

- 1.Super-bright, Low power consumption of SMD LED
- 2. Linear separable LED strip light on the flexible PCB with self-adhesive back
- 3. Energy Saving, Long lifespan of SMD LED (>50, 000hours)
- 4. Each unit of 3 LEDs can be cut out at regular segments without damaging the rest ribbon.
- 5. Use ultra-thin and flexible PCB, the thickness for non-waterproof is 2.2mm and thickness for waterproof is 3.4mm

# **NAMING RULES**



#### SPECIFICATIONS

| Light source parameters |               |    |
|-------------------------|---------------|----|
| LED type                | SMD 1210      | S  |
| Angle(θ)                | 120°          | LE |
| LED Qty                 | 300PCS        | F  |
| Life Span               | >50,000 hours |    |
| Electrical parameters   |               | Те |
| Luminous<br>flux(Im)    | 320lm/m       | Те |
| Voltage                 | 12VDC         | w  |
| Power                   | 4.3w/m        | V  |

| Appearance parameters    |                              |  |
|--------------------------|------------------------------|--|
| Size                     | 8mm*5000mm                   |  |
| ED Color                 | CW/WW/R/G/B/Y                |  |
| ixed way                 | 3M