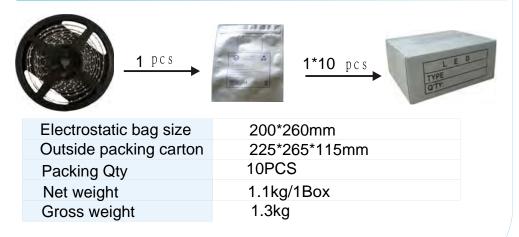

| ixed way                 | 3M                           |  |
| Environmental parameters |                              |  |
| Working<br>emperature    | <b>-20</b> °C− <b>+50</b> °C |  |
| Storage<br>emperature    | <b>-30</b> °C- <b>+60</b> °C |  |
| aterproof                | IP65                         |  |
| Warranty                 | 24Months                     |  |
|                          |                              |  |

#### Applications :

- 1. Car decoration
- 2. Architectural decorative lighting
- 3. Archway, canopy and bridge edge lighting
- 4. Amusement park
- 5. Emergency hallway lighting
- 6. Auditorium walkway lighting
- 7. Stairway accent lighting
- 8. Channel letter lighting



GN - FSP-1210UWC-300--A

### SIZE

#### 

Units:Millimeters

# PACKING INFORMATION



C€ RoHS