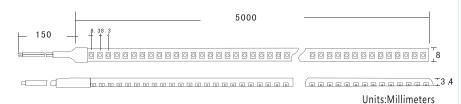

## **SIZE**

| Appearance parameters    |                               |
|--------------------------|-------------------------------|
| Size                     | 8mm*5000mm                    |
| LED Color                | CW/WW/R/G/B/Y                 |
| Fixed way                | 3M                            |
| Environmental parameters |                               |
| Working<br>Temperature   | <b>-20</b> °C− <b>+50</b> °C  |
| Storage<br>Temperature   | <b>-30</b> °C - <b>+60</b> °C |
| waterproof               | IP65                          |
| Warranty                 | 24Months                      |