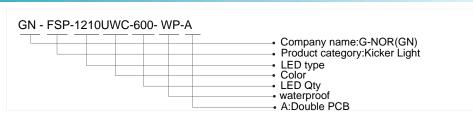

# LED Strip Lights

### **INTRODUCTION**

#### Features:

- 1.Super-bright, Low power consumption of SMD LED
- 2. Linear separable LED strip light on the flexible PCB with self-adhesive back
- 3. Energy Saving, Long lifespan of SMD LED (>50, 000hours)
- 4. Each unit of 3 LEDs can be cut out at regular segments without damaging the rest ribbon.
- Use ultra-thin and flexible PCB, the thickness for non-waterproof is 2.2mm and thickness for waterproof is 3.4mm

### Applications:

- 1. Car decoration
- 2. Architectural decorative lighting
- 3. Archway, canopy and bridge edge lighting
- 4. Amusement park
- 5. Emergency hallway lighting
- 6. Auditorium walkway lighting
- 7. Stairway accent lighting
- 8. Channel letter lighting



GN - FSP-1210UWC-600- WP-A

#### **NAMING RULES**





#### **SPECIFICATIONS**

| Light source parameters |               |  |
|-------------------------|---------------|--|
| LED type                | SMD 1210      |  |
| Angle(⊕)                | 120°          |  |
| LED Qty                 | 600PCS        |  |
| Life Span               | >50,000 hours |  |
| Electrical parameters   |               |  |
| Luminous<br>flux(lm)    | 640lm/m       |  |
| Voltage                 | 12VDC         |  |
| Power                   | 8.6w/m        |  |

| Appearance parameters    |                               |
|--------------------------|-------------------------------|
| Size                     | 8mm*5000mm                    |
| LED Color                | CW/WW/R/G/B/Y                 |
| Fixed way                | 3M