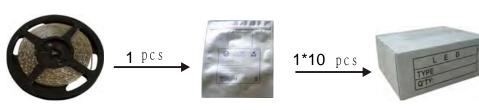

### **PACKING INFORMATION**

| Electrostatic bag size | 200*260mm     |
|------------------------|---------------|
| Outside packing carton | 225*265*115mm |
| Packing Qty            | 10PCS         |
| Net weight             | 2.3kg/1Box    |
| Gross weight           | 2.5kg         |