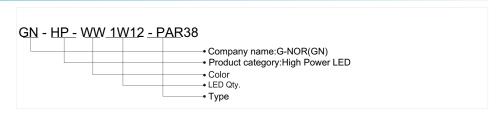

otlight Bulb





## INTRODUCTION

#### Features:

- 1. High efficiency and energy conservation, in the same bright, LED spotlight bulb is 1 kwh per 1000hrs, incandescent lamp is 1 kwh per 17 hrs, the halogen lamp is 1 kwh per 100hrs.
- 2. Beauty appearance, practical, great heat dissipation, high brightness, low brightness declines.
- 3. LED spotlight bulb doesn't contain mercury and other harmful substances, non-UV light without flicker, protection your eyes isn't easy to fatigue, no noise, ensure that the use of comfort and security. Applications:

Suitable for showcase windows, cafes, restaurants, gift shop artwork, museum and department stores for merchandise displaying. Also good for family living room and bedroom's lighting and decoration.



GN-HP-WW1W12-PAR38

# **NAMING RULES**





## **SPECIFICATIONS**

| Light source parameters |                |
|-------------------------|----------------|
| LED type                | SMD R20 1W LED |
| Angle(⊕)                | 30°            |
| LED Qty                 | 12PCS          |
| Life Span               | >30,000 hours  |
| Electrical parameters   |                |
| Luminous<br>flux(lm)    | 1080lm         |
| Voltage                 | 85V-265VAC     |
| Power                   | 12W            |

| Appearance parameters    |               |
|--------------------------|---------------|
| Size                     | 120*120mm     |
| Color                    | CW/WW/R/G/B/Y |
| Installation method      |               |
| Base type                | E27           |
| Environmental parameters |               |
| Worki