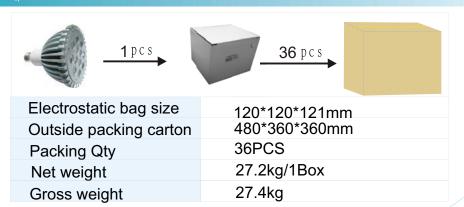

ngle(⊕)                | 30°            |
| LED Qty                 | 12PCS          |
| Life Span               | >30,000 hours  |
| Electrical parameters   |                |
| Luminous<br>flux(lm)    | 1080lm         |
| Voltage                 | 85V-265VAC     |
| Power                   | 12W            |

| Appearance parameters    |               |
|--------------------------|---------------|
| Size                     | 120*120mm     |
| Color                    | CW/WW/R/G/B/Y |
| Installation method      |               |
| Base type                | E27           |
| Environmental parameters |               |
| Working<br>Temperature   | -30°C- +60°C  |
| Storage<br>Temperature   | -50°C- +80°C  |
| Warranty                 | 24Months      |

#### SIZE



# PACKING INFORMATION



**C**€ RoHS