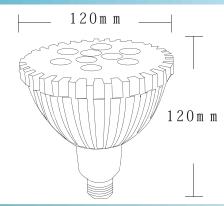

#### SIZE

| Appearance parameters    |               |
|--------------------------|---------------|
| Size                     | 120*120mm     |
| Color                    | CW/WW/R/G/B/Y |
| Installation method      |               |
| Base type                | E27           |
| Environmental parameters |               |
| Working<br>Temperature   | -30°C- +60°C  |
| Storage<br>Temperature   | -50°C- +80°C  |
| Warranty                 | 24Months      |