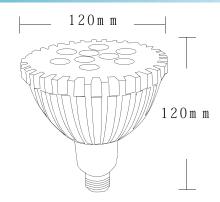

### **SIZE**

| Appearance parameters    |               |
|--------------------------|---------------|
| Size                     | 120*120mm     |
| Color                    | CW/WW/R/G/B/Y |
| Installation method      |               |
| Base type                | E27           |
| Environmental parameters |               |
| Working<br>Temperature   | -30°C- +60°C  |
| Storage<br>Temperature   | -50°C- +80°C  |
| Warranty                 | 24Months      |