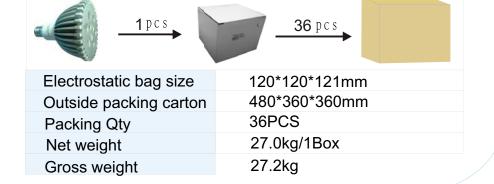

(⊕)                | 30°            |
| LED Qty                 | 9PCS           |
| Life Span               | >30,000 hours  |
| Electrical parameters   |                |
| Luminous<br>flux(lm)    | 810lm          |
| Voltage                 | 85V-265VAC     |
| Power                   | 9W             |

| Appearance parameters    |               |
|--------------------------|---------------|
| Size                     | 120*120mm     |
| Color                    | CW/WW/R/G/B/Y |
| Installation method      |               |
| Base type                | E27           |
| Environmental parameters |               |
| Working<br>Temperature   | -30°C- +60°C  |
| Storage<br>Temperature   | -50°C- +80°C  |
| Warranty                 | 24Months      |

### **SIZE**



## PACKING INFORMATION



**C**€ RoHS