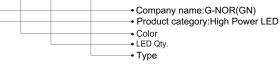

b



## **INTRODUCTION**

### Features:

- 1. High efficiency and energy conservation, in the same bright, LED spotlight bulb is 1 kwh per 1000hrs, incandescent lamp is 1 kwh per 17 hrs, the halogen lamp is 1 kwh per 100hrs.
- 2. Beauty appearance, practical, great heat dissipation, high brightness, low brightness declines.
- 3. LED spotlight bulb doesn't contain mercury and other harmful substances, non-UV light without flicker, protection your eyes isn't easy to fatigue, no noise, ensure that the use of comfort and security.

Applications :

Suitable for showcase windows, cafes, restaurants, gift shop artwork, museum and deparment stores for merchandise displaying. Also good for family living room and bedroom's lighting and decoration.

# **NAMING RULES**

#### GN - HP - WW 1W6 - PAR20



# **SPECIFICATIONS**

| Light source parameters |                | Appearance             |                 |
|-------------------------|----------------|------------------------|-----------------|
| LED type                | SMD R20 1W LED | Size                   | 78*80           |
| Angle(θ)                | 30°            | Color                  | CW/W            |
| LED Qty                 | 6PCS           | Installation r         |                 |
| Life Span               | >30,000 hours  | Base type              | E27             |
| Electrical parameters   |                | Environmenta           |                 |
| Luminous<br>flux(Im)    | 540lm          | Working<br>Temperature | <b>-30</b> °C - |
| Voltage                 | 85V-265VAC     | Storage<br>Temperature | <b