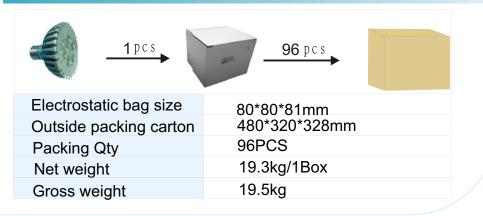

|                        |                 |

| Size                     | 78*80mm                       |  |  |
|--------------------------|-------------------------------|--|--|
| Color                    | CW/WW/R/G/B/Y                 |  |  |
| Installation method      |                               |  |  |
| Base type                | E27                           |  |  |
| Environmental parameters |                               |  |  |
| Working<br>Temperature   | <b>-30</b> °C - <b>+60</b> °C |  |  |
| Storage<br>Temperature   | <b>-50</b> °C - <b>+80</b> °C |  |  |
| Warranty                 | 24Months                      |  |  |
|                          |                               |  |  |

parameters

C € RoHS



GN-HP-WW1W6-PAR20



# **PACKING INFORMATION**

SIZE