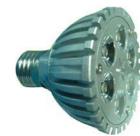

### Features:

- 1. High efficiency and energy conservation, in the same bright, LED spotlight bulb is 1 kwh per 1000hrs, incandescent lamp is 1 kwh per 17 hrs, the halogen lamp is 1 kwh per 100hrs.
- 2. Beauty appearance, practical, great heat dissipation, high brightness, low brightness declines.
- 3. LED spotlight bulb doesn't contain mercury and other harmful substances, non-UV light without flicker, protection your eyes isn't easy to fatigue, no noise, ensure that the use of comfort and security.

Applications :

Suitable for showcase windows, cafes, restaurants, gift shop artwork, museum and deparment stores for merchandise displaying. Also good for family living room and bedroom's lighting and decoration.