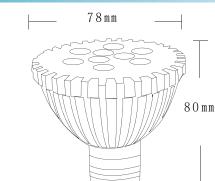

# **SPECIFICATIONS**

| Light source parameters |                | Appearance             |                 |
|-------------------------|----------------|------------------------|-----------------|
| LED type                | SMD R20 1W LED | Size                   | 78*80           |
| Angle(θ)                | 30°            | Color                  | CW/W            |
| LED Qty                 | 6PCS           | Installation r         |                 |
| Life Span               | >30,000 hours  | Base type              | E27             |
| Electrical parameters   |                | Environmenta           |                 |
| Luminous<br>flux(Im)    | 540lm          | Working<br>Temperature | <b>-30</b> °C - |
| Voltage                 | 85V-265VAC     | Storage<br>Temperature | <b>-50</b> °C - |
| Power                   | 6W             | Warranty               | 24Mo            |
|                         |                |                        |                 |

| Size                     | 78*80mm                       |  |  |
|--------------------------|-------------------------------|--|--|
| Color                    | CW/WW/R/G/B/Y                 |  |  |
| Installation method      |                               |  |  |
| Base type                | E27                           |  |  |
| Environmental parameters |                               |  |  |
| Working<br>Temperature   | <b>-30</b> °C - <b>+60</b> °C |  |  |
| Storage<br>Temperature   | <b>-50</b> °C - <b>+80</b> °C |  |  |
| Warranty                 | 24Months                      |  |  |
|                          |                               |  |  |