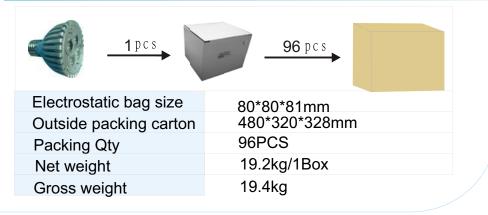

wer                   | 4W             | Warranty                | 24Months                     |  |

| Size                     | 78*80mm                       |  |  |  |
|--------------------------|-------------------------------|--|--|--|
| Color                    | CW/WW/R/G/B/Y                 |  |  |  |
| Installation method      |                               |  |  |  |
| Base type                | E27                           |  |  |  |
| Environmental parameters |                               |  |  |  |
| Working<br>Temperature   | <b>-30</b> °C- <b>+60</b> °C  |  |  |  |
| Storage<br>Temperature   | <b>-50</b> °C - <b>+80</b> °C |  |  |  |
| Warranty                 | 24Months                      |  |  |  |

# **C**€ RoHS



GN-HP-WW1W4-PAR20





# **PACKING INFORMATION**