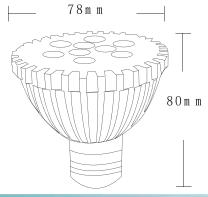

## **SPECIFICATIONS**

| Light source parameters |                | Appearance parameters   |                              |  |
|-------------------------|----------------|-------------------------|------------------------------|--|
| LED type                | SMD R20 1W LED | Size                    | 78*80mm                      |  |
| Angle(θ)                | 30°            | Color                   | CW/WW/R/G/B/Y                |  |
| LED Qty                 | 4PCS           | Installation method     |                              |  |
| Life Span               | >30,000 hours  | Base type               | E27                          |  |
| Electrical parameters   |                | Environmental parameter |                              |  |
| Luminous<br>flux(Im)    | 360lm          | Working<br>Temperature  | <b>-30</b> °C- <b>+60</b> °C |  |
| Voltage                 | 85V-265VAC     | Storage<br>Temperature  | <b>-50</b> °C- <b>+80</b> °C |  |
| Power                   | 4W             | Warranty                | 24Months                     |  |

| Size                     | 78*80mm                       |  |  |  |
|--------------------------|-------------------------------|--|--|--|
| Color                    | CW/WW/R/G/B/Y                 |  |  |  |
| Installation method      |                               |  |  |  |
| Base type                | E27                           |  |  |  |
| Environmental parameters |                               |  |  |  |
| Working<br>Temperature   | <b>-30</b> °C- <b>+60</b> °C  |  |  |  |
| Storage<br>Temperature   | <b>-50</b> °C - <b>+80</b> °C |  |  |  |
| Warranty                 | 24Months                      |  |  |  |