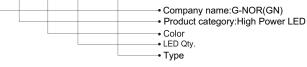

**INTRODUCTION**

#### Features:

- 1. High efficiency and energy conservation, in the same bright, LED spotlight bulb is 1 kwh per 1000hrs, incandescent lamp is 1 kwh per 17 hrs, the halogen lamp is 1 kwh per 100hrs.
- 2. Beauty appearance, practical, great heat dissipation, high brightness, low brightness declines.
- 3. LED spotlight bulb doesn't contain mercury and other harmful substances, non-UV light without flicker, protection your eyes isn't easy to fatigue, no noise, ensure that the use of comfort and security.

Applications :

Suitable for showcase windows, cafes, restaurants, gift shop artwork, museum and deparment stores for merchandise displaying. Also good for family living room and bedroom's lighting and decoration.

# **NAMING RULES**

#### <u>GN - HP - WW 1W4 - PAR20</u>



## **SPECIFICATIONS**

| Light source parameters |                | Appearance parameters   |                              |  |
|-------------------------|----------------|-------------------------|------------------------------|--|
| LED type                | SMD R20 1W LED | Size                    | 78*80mm                      |  |
| Angle(θ)                | 30°            | Color                   | CW/WW/R/G/B/Y                |  |
| LED Qty                 | 4PCS           | Installation method     |                              |  |
| Life Span               | >30,000 hours  | Base type               | E27                          |  |
| Electrical parameters   |                | Environmental parameter |                              |  |
| Luminous<br>flux(Im)    | 360lm