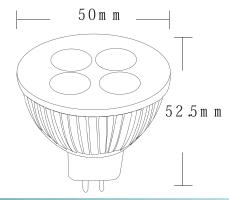

#### **SIZE**

| Appearance parameters    |               |
|--------------------------|---------------|
| Size                     | 50*52.5mm     |
| Color                    | CW/WW/R/G/B/Y |
| Installation method      |               |
| Base type                | MR16          |
| Environmental parameters |               |
| Working<br>Temperature   | -30°C- +60°C  |
| Storage<br>Temperature   | -50°C- +80°C  |
| Warranty                 | 24Months      |