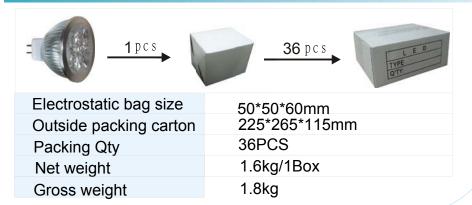

⊕)                | 30°            |
| LED Qty                 | 4PCS           |
| Life Span               | >30,000 hours  |
| Electrical parameters   |                |
| Luminous<br>flux(lm)    | 360lm          |
| Voltage                 | 12VDC/AC       |
| Power                   | 4W             |

| Appearance parameters    |               |
|--------------------------|---------------|
| Size                     | 50*52.5mm     |
| Color                    | CW/WW/R/G/B/Y |
| Installation method      |               |
| Base type                | MR16          |
| Environmental parameters |               |
| Working<br>Temperature   | -30°C- +60°C  |
| Storage<br>Temperature   | -50°C- +80°C  |
| Warranty                 | 24Months      |

#### **SIZE**



## PACKING INFORMATION



**C**€ RoHS