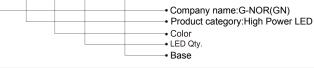

RODUCTION**

#### Features:

- 1. High efficiency and energy conservation, in the same bright, LED spotlight bulb is 1 kwh per 1000hrs, incandescent lamp is 1 kwh per 17 hrs, the halogen lamp is 1 kwh per 100hrs.
- 2. Beauty appearance, practical, great heat dissipation, high brightness, low brightness declines.
- 3. LED spotlight bulb doesn't contain mercury and other harmful substances, non-UV light without flicker, protection your eyes isn't easy to fatigue, no noise, ensure that the use of comfort and security.

#### Applications :

Suitable for showcase windows, cafes, restaurants, gift shop artwork, museum and deparment stores for merchandise displaying. Also good for family living room and bedroom's lighting and decoration.

## **NAMING RULES**

#### <u>GN - HP - WW 1W3 - MR16</u>



## **SPECIFICATIONS**

| Light source parameters |                | Appearance parameters    |                              |
|-------------------------|----------------|--------------------------|------------------------------|
| LED type                | SMD R20 1W LED | Size                     | 49.6*47.8mm                  |
| Angle(θ)                | 30°            | Color                    | CW/WW/R/G/B/Y                |
| LED Qty                 | 3PCS           | Installation method      |                              |
| Life Span               | >30,000 hours  | Base type                | MR16                         |
| Electrical parameters   |                | Environmental parameters |                              |
| Luminous<br>flux(Im)    | 270lm          | Working<b