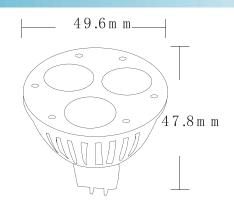

## **SPECIFICATIONS**

| Light source parameters |                | Appearance parameters    |                              |
|-------------------------|----------------|--------------------------|------------------------------|
| LED type                | SMD R20 1W LED | Size                     | 49.6*47.8mm                  |
| Angle(θ)                | 30°            | Color                    | CW/WW/R/G/B/Y                |
| LED Qty                 | 3PCS           | Installation method      |                              |
| Life Span               | >30,000 hours  | Base type                | MR16                         |
| Electrical parameters   |                | Environmental parameters |                              |
| Luminous<br>flux(Im)    | 270lm          | Working<br>Temperature   | <b>-30</b> °C- <b>+60</b> °C |
| Voltage                 | 12VDC/AC       | Storage<br>Temperature   | <b>-50</b> °C- <b>+80</b> °C |
| Power                   | 3W             | Warranty                 | 24Months                     |