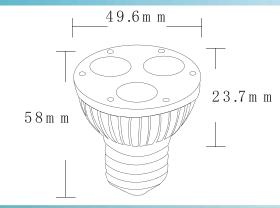

### **SIZE**

| Appearance parameters    |               |
|--------------------------|---------------|
| Size                     | 49.6*58mm     |
| Color                    | CW/WW/R/G/B/Y |
| Installation method      |               |
| Base type                | E27           |
| Environmental parameters |               |
| Working<br>Temperature   | -30°C- +60°C  |
| Storage<br>Temperature   | -50°C- +80°C  |
| Warranty                 | 24Months      |
|                          |               |