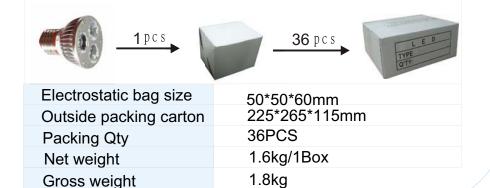

| 3PCS           |
| Life Span               | >30,000 hours  |
| Electrical parameters   |                |
| Luminous<br>flux(lm)    | 270lm          |
| Voltage                 | 85V-265VAC     |
| Power                   | 3W             |

| Appearance parameters    |               |
|--------------------------|---------------|
| Size                     | 49.6*58mm     |
| Color                    | CW/WW/R/G/B/Y |
| Installation method      |               |
| Base type                | E27           |
| Environmental parameters |               |
| Working<br>Temperature   | -30°C- +60°C  |
| Storage<br>Temperature   | -50°C- +80°C  |
| Warranty                 | 24Months      |
|                          |               |

### **SIZE**



## **PACKING INFORMATION**



**C**€ RoHS