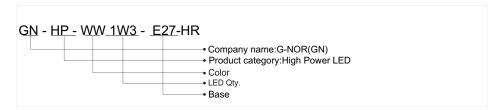

lb





#### INTRODUCTION

#### Features:

- 1. High efficiency and energy conservation, in the same bright, LED spotlight bulb is 1 kwh per 1000hrs, incandescent lamp is 1 kwh per 17 hrs, the halogen lamp is 1 kwh per 100hrs.
- 2. Beauty appearance, practical, great heat dissipation, high brightness, low brightness declines.
- 3. LED spotlight bulb doesn't contain mercury and other harmful substances, non-UV light without flicker, protection your eyes isn't easy to fatigue, no noise, ensure that the use of comfort and security.

#### Applications:

Suitable for showcase windows, cafes, restaurants, gift shop artwork, museum and department stores for merchandise displaying. Also good for family living room and bedroom's lighting and decoration.



GN-HP-WW1W3-E27-HR

### **NAMING RULES**





#### **SPECIFICATIONS**

| Light source parameters |                |
|-------------------------|----------------|
| LED type                | SMD R20 1W LED |
| Angle(⊕)                | 30°            |
| LED Qty                 | 3PCS           |
| Life Span               | >30,000 hours  |
| Electrical parameters   |                |
| Luminous<br>flux(lm)    | 270lm          |
| Voltage                 | 85V-265VAC     |
| Power                   | 3W             |

| Appearance parameters    |               |
|--------------------------|---------------|
| Size                     | 49.6*58mm     |
| Color                    | CW/WW/R/G/B/Y |
| Installation method      |               |
| Base type                | E27           |
| Environmental parameters |               |
| Wor