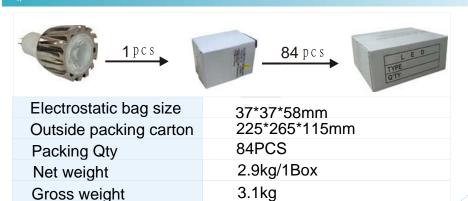

ters   |                |
| Luminous<br>flux(lm)    | 90lm           |
| Voltage                 | 12VDC/AC       |
| Power                   | 1W             |

| Appearance parameters    |                              |
|--------------------------|------------------------------|
| Size                     | 35*45mm                      |
| Color                    | CW/WW/R/G/B/Y                |
| Installation method      |                              |
| Base type                | MR11                         |
| Environmental parameters |                              |
| Working<br>Temperature   | <b>-30</b> °C− <b>+60</b> °C |
| Storage<br>Temperature   | <b>-50</b> °C− <b>+80</b> °C |
| Warranty                 | 24Months                     |

#### SIZE



## PACKING INFORMATION



**C**€ RoHS