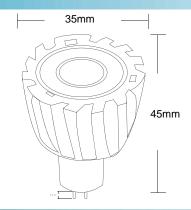

| Appearance parameters    |                              |
|--------------------------|------------------------------|
| Size                     | 35*45mm                      |
| Color                    | CW/WW/R/G/B/Y                |
| Installation method      |                              |
| Base type                | MR11                         |
| Environmental parameters |                              |
| Working<br>Temperature   | <b>-30</b> °C− <b>+60</b> °C |
| Storage<br>Temperature   | <b>-50</b> °C− <b>+80</b> °C |
| Warranty                 | 24Months                     |

#### SIZE