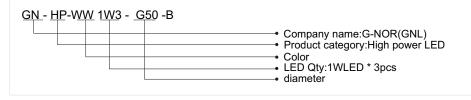

# LED Globe Bulbs



### 

#### Features:

- 1. High efficiency and energy conservation, in the same bright, LED bulb is 1 kwh per 1000hrs, incandescent lamp is 1 kwh per 17 hrs, the halogen lamp is 1 kwh per 100hrs.
- 2. Beauty appearance, practical, great heat dissipation, high brightness, low brightness declines.
- 3. LED bulb light doesn't contain mercury and other harmful substances, non-UV light without flicker, protection your eyes isn't easy to fatigue, no noise, ensure that the use of comfort and security.

#### Applications :

Suitable for showcase windows, cafes, restaurants, gift shop artwork, museum and deparment stores for merchandise displaying. Also good for family living room and bedroom's lighting and decoration.

# VI NAMING RULES



## **SPECIFICATIONS**

| Light source parameters |                |  |            |
|-------------------------|----------------|--|------------|
| LED type                | SMD R20 1W LED |  | Siz        |
| Angle(⊕)                | 140°           |  | Со         |
| LED Qty                 | 3PCS           |  |            |
| Life Span               | >30,000 hours  |  | Ba         |
| Electrical parameters   |                |  |            |
| Luminous<br>flux(lm)    | 210lm          |  | We<br>Temp |
| Voltage                 | 85V-265VAC     |  | St<br>Temp |
| Power                   | 3W             |  | Wa         |
|                         |                |  |            |

| Appearance parameters    |                               |  |
|--------------------------|-----------