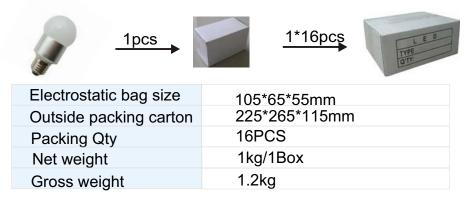

|                |  |            |

| Appearance parameters    |                               |  |
|--------------------------|-------------------------------|--|
| Size                     | 50*100mm                      |  |
| Color                    | CW/WW/R/G/B/Y                 |  |
| Installation method      |                               |  |
| Base type                | E27/GU10                      |  |
| Environmental parameters |                               |  |
| Working<br>Temperature   | <b>-30</b> °C- <b>+60</b> °C  |  |
| Storage<br>Temperature   | <b>-50</b> °C - <b>+80</b> °C |  |
| Warranty                 | 24Months                      |  |
|                          |                               |  |





GN-HP-WW1W3-G50-B

## PACKING INFORMATION