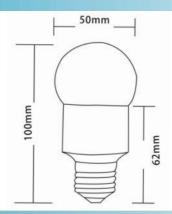

| Appearance parameters    |                               |  |
|--------------------------|-------------------------------|--|
| Size                     | 50*100mm                      |  |
| Color                    | CW/WW/R/G/B/Y                 |  |
| Installation method      |                               |  |
| Base type                | E27/GU10                      |  |
| Environmental parameters |                               |  |
| Working<br>Temperature   | <b>-30</b> °C- <b>+60</b> °C  |  |
| Storage<br>Temperature   | <b>-50</b> °C - <b>+80</b> °C |  |
| Warranty                 | 24Months                      |  |
|                          |                               |  |