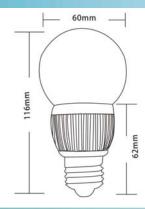

| Appearance parameters    |                              |
|--------------------------|------------------------------|
| Size                     | 60*116mm                     |
| Color                    | CW/WW/R/G/B/Y                |
| Installation method      |                              |
| Base type                | E27/GU10                     |
| Environmental parameters |                              |
| Working<br>Temperature   | -30°C- +60°C                 |
| Storage<br>Temperature   | <b>-50</b> °C− <b>+80</b> °C |
| Warranty                 | 24Months                     |

# **SIZE**