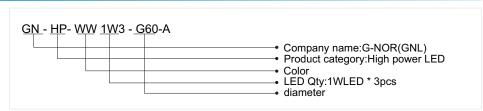

# LED Globe Bulbs



### INTRODUCTION

#### Features:

- 1. High efficiency and energy conservation, in the same bright, LED bulb is 1 kwh per 1000hrs, incandescent lamp is 1 kwh per 17 hrs, the halogen lamp is 1 kwh per 100hrs.
- 2. Beauty appearance, practical, great heat dissipation, high brightness, low brightness declines.
- 3. LED bulb light doesn't contain mercury and other harmful substances, non-UV light without flicker, protection your eyes isn't easy to fatigue, no noise, ensure that the use of comfort and security.

#### Applications:

Suitable for showcase windows, cafes, restaurants, gift shop artwork, museum and department stores for merchandise displaying. Also good for family living room and bedroom's lighting and decoration.





GN-HP-WW1W3-G60-A

# **NAMING RULES**





#### **SPECIFICATIONS**

| Light source parameters |                |
|-------------------------|----------------|
| LED type                | SMD R20 1W LED |
| Angle(⊕)                | 140°           |
| LED Qty                 | 3PCS           |
| Life Span               | >30,000 hours  |
| Electrical parameters   |                |
| Luminous<br>flux(lm)    | 210lm          |
| Voltage                 | 85V-265VAC     |
| Power                   | 3W             |

| Appearance parameters    |                              |
|--------------------------|------------------------------|
| Size                     | 60*116mm                     |
| Color                    | CW/WW/R/G/B/Y                |
| Installation method      |                              |
| Base type